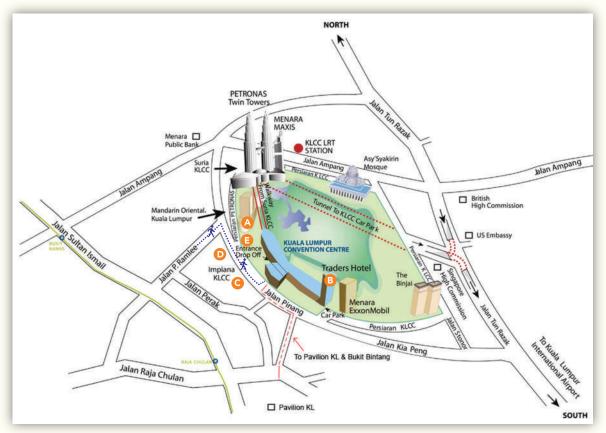

# Venue: Kuala Lumpur Convention Centre

### Hotels around the vicinity:

- (A) Mandarin Oriental Kuala Lumpur Hotel
- **B** Traders Hotel
- **G** Impiana KLCC Hotel & Spa

Legend: Approximate walking distance of 5-11 minutes

Ascott Kuala Lumpur Hotel

📵 Grand Hyatt Kuala Lumpur Hotel