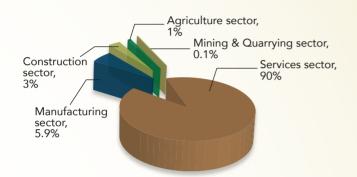

# About **SMEs** in Malaysia

SMEs are the backbone of the Malaysian economy, constituting **98.5%** of the total business establishments in the country.