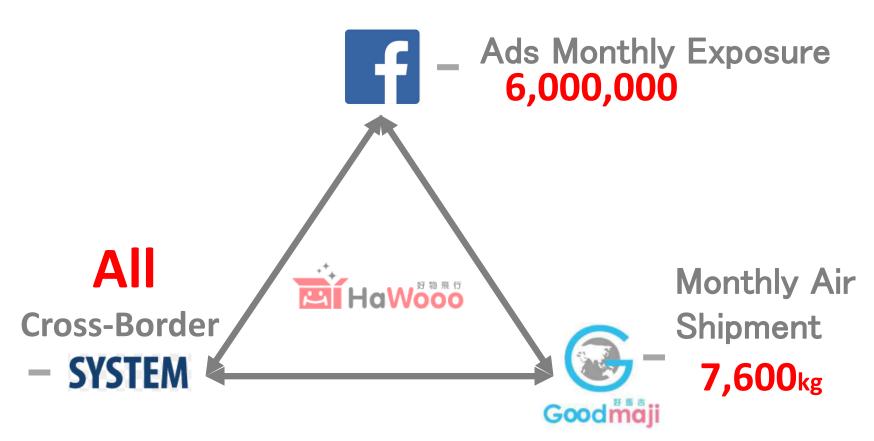

# How Fast We Have Grown In 8 Months

### THE TW Cross-Border Web in MAS

Members & Fans

150,000 up

Popular Brand

**100 up** 

Monthly Growth

20% up