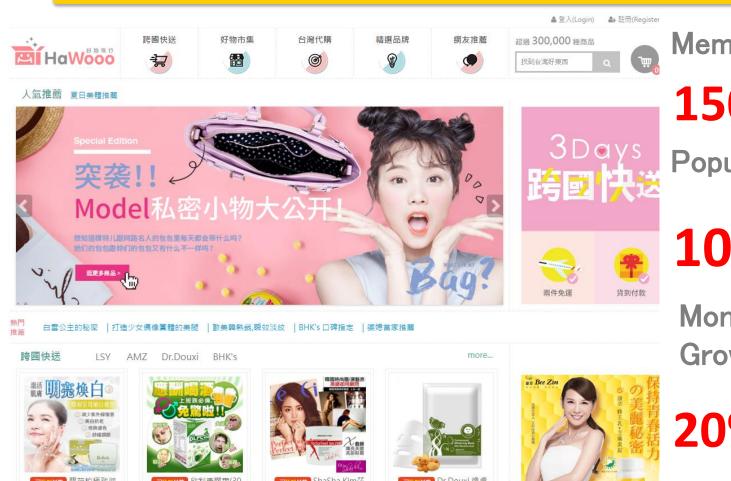

# How Fast We Have Grown In 8 Months

### THE TW Cross-Border Web in MAS

Members & Fans

150,000 up

Popular Brand

**100 up** 

Monthly Growth

20% up