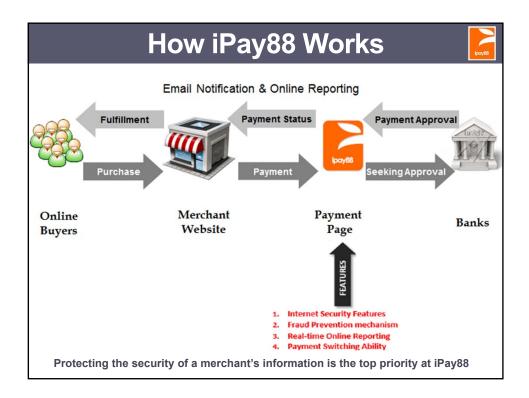

ent process, faster by just key in CVV & OTP
- •Convenient for frequent shopper or mobile device user

## **Fraud Management**



#### **Fraud Management (Fraud Filter Tool)**

- •BIN Identifier and fraud filter & monitoring
- •Trend analysis, profile analysis, e-identity profiling, Geo-IP Detective

### **Industry**

•High risk, MLM, Travel, Virtual Products



## **mPOS**



### mPOS (Mobile POS)

- •Mobile POS for payment on delivery
- Chip & Sign function
- Accept Visa & MasterCard

### **Industry**

•Service on Delivery, Insurance Agent



### **WeChat Pay**



#### WeChat Pay (WeChat App)

- •Payment within WeChat App
- Credit Card payment for Visa or MasterCard
- •Token credit card BIN and subsequent payment with WeChat PIN number

#### **Industry**

•All OA/ merchants in WeChat