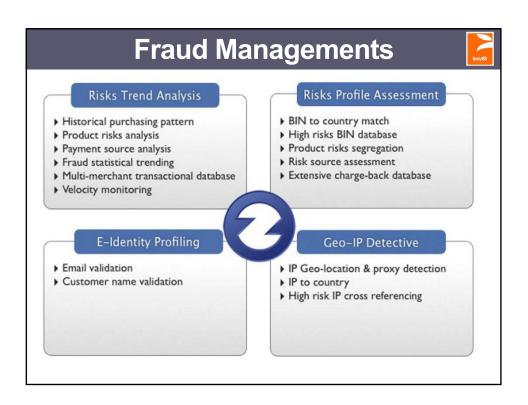

## **Fraud Management**

#### **Fraud Management (Fraud Filter Tool)**

- •BIN Identifier and fraud filter & monitoring
- •Trend analysis, profile analysis, e-identity profiling, Geo-IP Detective

### **Industry**

•High risk, MLM, Travel, Virtual Products